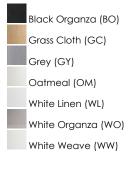

NOPY<br>HANGING WEIGHT | : 17.75" W x 1.35" H x 17.75" L<br>: 6.31 lb      |  |
|--------------------------|---------------------------------------------------|--|
| LAMPING                  |                                                   |  |
| INPUT VOLTAGE            | : 120V                                            |  |
| LUMENS                   | : 2,275 Rated (2,000 Del.)                        |  |
| BULB                     | : $5 \times 6.5 W$ LED PCB Integrated , 32W Total |  |
| BULB INCLUDED            | : (Integrated)                                    |  |
| DIMMABLE                 | : Electronic Low Voltage (ELV)                    |  |
| CRI                      | : 90+ CRI                                         |  |

: 20" L x 20" W x 5.5" H

### FINISHES OPTION



## MATERIAL

Steel, Acrylic, Fabric

## RATINGS

cETLus Dry Location



# ADDITIONAL RATED LIFE 35000 Hours

OPERATING TEMPERATURE: -20°C (-4°F), 40°C (104°F)

PHOTOMETIC: Report Found Online

Always consult a qualified electrician before installing any lighting product.



WESTERN DISTRIBUTION CENTER (HEADQUARTER) 253 NORTH VINELAND AVE I CITY OF INDUSTRY, CA 91746

EASTERN DISTRIBUTION CENTER 101 GARDNER PARK | PEACHTREE CITY, GA 30269

P. 626.956.4200 | F. 626.956.4225 | maximlighting.com