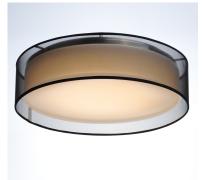

#### **PRODUCT DESCRIPTION**

Drum shades in a variety of fabrics and materials are a core lighting offering. Flush mounts, pendants, and ADA sconces are available in options of linen, organza, grasscloth, and sound absorbing grey felt shades. An internal acrylic diffuser, illuminated by an evenly dispersed powerful LED light source, directs light downward and produces an ambient glow inside the outer shade. This lens features a crisp and tidy twist-lock mechanism that eliminates any visible hardware. whether it is put in a residential or commercial context, this collection meets the necessary application needs while adding style to the space.

#### MEASUREMENTS

DIMENSION

COLOR\_TEMP

| Г  |     | _ |
|----|-----|---|
| 6" |     |   |
| L  |     |   |
|    | L   |   |
|    | 20″ |   |

| CANOPY<br>HANGING WEIGHT | : 17.75" W x 1.35" H x 17.75" L<br>: 6.31 lb      |  |
|--------------------------|---------------------------------------------------|--|
| LAMPING                  |                                                   |  |
| INPUT VOLTAGE            | : 120V                                            |  |
| LUMENS                   | : 2,275 Rated (2,000 Del.)                        |  |
| BULB                     | : $5 \times 6.5 W$ LED PCB Integrated , 32W Total |  |
| BULB INCLUDED            | : (Integrated)                                    |  |
| DIMMABLE                 | : Electronic Low Voltage (ELV)                    |  |
| CRI                      | : 90+ CRI                                         |  |

: 20" L x 20" W x 5.5" H