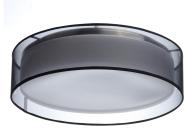

#### **PRODUCT DESCRIPTION**

Drum shades in a variety of fabrics and materials are a core lighting offering. Flush mounts, pendants, and ADA sconces are available in options of linen, organza, grasscloth, and sound absorbing grey felt shades. An internal acrylic diffuser, illuminated by an evenly dispersed powerful LED light source, directs light downward and produces an ambient glow inside the outer shade. This lens features a crisp and tidy twist-lock mechanism that eliminates any visible hardware. whether it is put in a residential or commercial context, this collection meets the necessary application needs while adding style to the space.

#### MEASUREMENTS

DIMENSION

COLOR\_TEMP

| Г  |     | _ |
|----|-----|---|
| 6" |     |   |
| L  |     |   |
|    | L   |   |
|    | 20″ |   |

| CANOPY<br>HANGING WEIGHT | : 17.75" W x 1.35" H x 17.75" L<br>: 6.31 lb      |  |
|--------------------------|---------------------------------------------------|--|
| LAMPING                  |                                                   |  |
| INPUT VOLTAGE            | : 120V                                            |  |
| LUMENS                   | : 2,275 Rated (2,000 Del.)                        |  |
| BULB                     | : $5 \times 6.5 W$ LED PCB Integrated , 32W Total |  |
| BULB INCLUDED            | : (Integrated)                                    |  |
| DIMMABLE                 | : Electronic Low Voltage (ELV)                    |  |
| CRI                      | : 90+ CRI                                         |  |

: 20" L x 20" W x 5.5" H