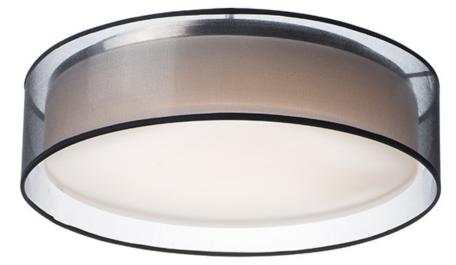

#### **PRODUCT DESCRIPTION**

Drum shades in a variety of fabrics and materials are a core lighting offering. Flush mounts, pendants, and ADA sconces are available in options of linen, organza, grasscloth, and sound absorbing grey felt shades. An internal acrylic diffuser, illuminated by an evenly dispersed powerful LED light source, directs light downward and produces an ambient glow inside the outer shade. This lens features a crisp and tidy twist-lock mechanism that eliminates any visible hardware. whether it is put in a residential or commercial context, this collection meets the necessary application needs while adding style to the space.

#### MEASUREMENTS

DIMENSION

COLOR\_TEMP

| Г  |     | _ |
|----|-----|---|
| 6" |     |   |
| L  |     |   |
|    | L   |   |
|    | 20″ |   |

| CANOPY<br>HANGING WEIGHT | : 17.75" W x 1.35" H x 17.75" L<br>: 6.31 lb      |  |
|--------------------------|---------------------------------------------------|--|
| LAMPING                  |                                                   |  |
| INPUT VOLTAGE            | : 120V                                            |  |
| LUMENS                   | : 2,275 Rated (2,000 Del.)                        |  |
| BULB                     | : $5 \times 6.5 W$ LED PCB Integrated , 32W Total |  |
| BULB INCLUDED            | : (Integrated)                                    |  |
| DIMMABLE                 | : Electronic Low Voltage (ELV)                    |  |
| CRI                      | : 90+ CRI                                         |  |

: 20" L x 20" W x 5.5" H